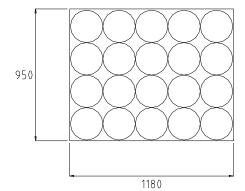

## **GROUPING OF TRANSPORT:**

Buckets: Pallet dimensions: 600 buckets per pallet

Lids:

Box dimension:

1180 x 960 x 1160 (see drawing)

150 lids per box, this serves as a packaging of transportation 480 x 240 x 960