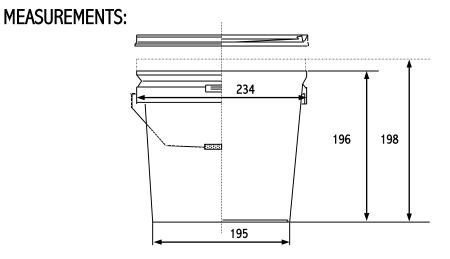

## **TECHNICAL DATA:**

| Material:                                                                                       | PP copolymer of first quality, suitable for contact with food according to current regulations.    |
|-------------------------------------------------------------------------------------------------|----------------------------------------------------------------------------------------------------|
| Colours:                                                                                        | White standard. Consult for other colours.                                                         |
| Useful Volume:<br>Volume to the edge:                                                           | 5.5 litres<br>6.5 litres                                                                           |
| Weight of the bucket:<br>Weight of the lid:<br>Weight of the handle (plastic):<br>Total Weight: | <ul><li>178 g. approx.</li><li>71 g. approx.</li><li>8 g. approx.</li><li>257 g. approx.</li></ul> |
| Decorative surface flat inks:<br>Design surface photographic fin                                | 140 x 637 mm (height x perimeter)<br>ish: 150 x 655 mm (height x perimeter)                        |

## Measurements in millimetres